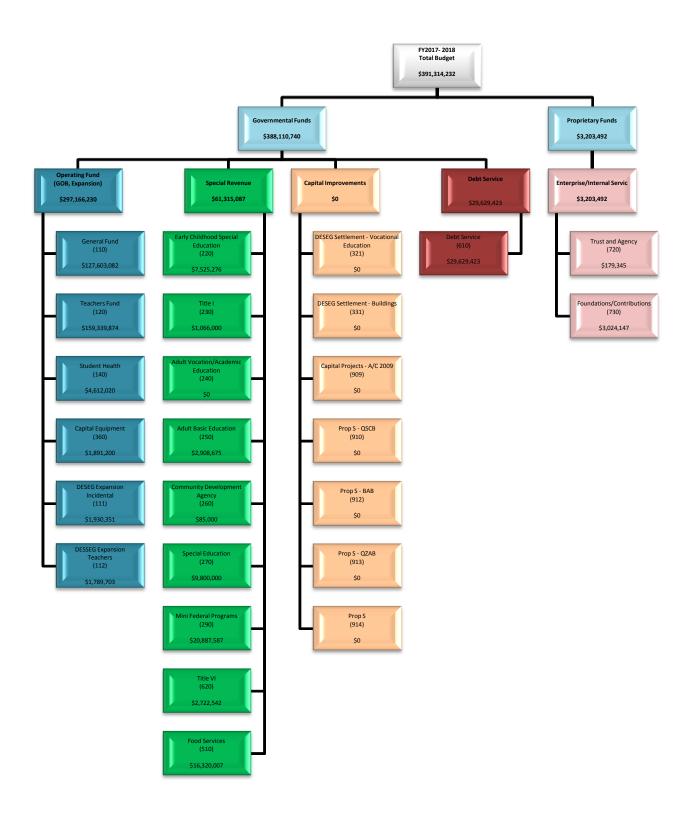

FY 2018
SLPS YTD Budget-to-Actual by Fund (all funds)
For The Period Ended November 30, 2017

| FUND<br>CODE | FUND DESCRIPTION       | FY 2018 ADOPTED<br>BUDGET | FY 2018 CURRENT<br>BUDGET | FY 2018 YTD<br>SPEND | REMAINING<br>BALANCE | YTD Spend %<br>(Current Budget) |
|--------------|------------------------|---------------------------|---------------------------|----------------------|----------------------|---------------------------------|
| 110          | INCIDENTAL             | 127,603,082               | 128,438,638               | 42,226,366           | 86,212,272           | 32.88%                          |
| 111          | Deseg Transfer 110     | 1,930,351                 | 1,554,707                 | 517,482              | 1,037,225            | 33.28%                          |
| 112          | Deseg Transfer 120     | 1,789,703                 | 2,187,928                 | 705,814              | 1,482,114            | 32.26%                          |
| 120          | TEACHERS FUND          | 159,339,874               | 158,369,344               | 50,462,181           | 107,907,163          | 31.86%                          |
| 140          | STUDENT HEALTH FUND    | 4,612,020                 | 4,612,020                 | 409,143              | 4,202,877            | 8.87%                           |
| 360          | CAPITAL EQUIPMENT      | 1,891,200                 | 2,027,233                 | 1,318,722            | 708,511              | 65.05%                          |
| 510          | SCHOOL LUNCHROOM       | 16,320,007                | 17,001,467                | 5,209,143            | 11,792,324           | 30.64%                          |
| 610          | DEBT SERVICE           | 29,629,423                | 29,629,423                | 4,125,074            | 25,504,349           | 13.92%                          |
|              | *SAB Adopted Funds     | 343,115,660               | 343,820,759               | 104,973,924          | 238,846,835          | 30.53%                          |
| 220          | EARLY CHILDHOOD SPEC   | 7,525,276                 | 7,226,974                 | 2,191,693            | 5,035,282            | 30.33%                          |
| 230          | TITLE I IASA           | 1,066,000                 | 16,689,982                | 4,939,759            | 11,750,223           | 29.60%                          |
| 240          | ADULT VOCATION/ACAD    | -                         | 1,124,759                 | 172,360              | 952,399              | 15.32%                          |
| 250          | ADULT BASIC ED 1999-   | 2,908,675                 | 2,666,371                 | 810,452              | 1,855,919            | 30.40%                          |
| 260          | COMM DEVELOP AGENCY    | 85,000                    | 50,000                    | 17,526               | 32,474               | 35.05%                          |
| 270          | PL 94-142 SPEC ED 09   | 9,800,000                 | 7,681,696                 | 1,620,240            | 6,061,457            | 21.09%                          |
| 290          | MINI FEDERAL PROG 19   | 20,887,587                | 5,999,589                 | 1,222,185            | 4,777,404            | 20.37%                          |
| 620          | TITLE VI 1999-00       | 2,722,542                 | 2,087,881                 | 647,262              | 1,440,620            | 31.00%                          |
|              | *Special Revenue Funds | 44,995,080                | 43,527,253                | 11,621,476           | 31,905,777           | 26.70%                          |
| 720          | TRUST AGENCY & ENTER   | 179,345                   | 240,333                   | 58,261               | 182,072              | 24.24%                          |
| 730          | FOUND CONTRI INCID 9   | 3,024,147                 | 2,627,543                 | 727,810              | 1,899,733            | 27.70%                          |
|              | *Self Funding Funds    | 3,203,492                 | 2,867,876                 | 786,071              | 2,081,805            | 27.41%                          |
|              | **BUDGETED FUNDS       | 391,314,232               | 390,215,888               | 117,381,471          | 272,834,416          | 30.08%                          |

<sup>\*</sup> Special Revenue Fund amounts are estimates based upon grant application amount. The actual amounts received for each respective grant may vary from budgeted amount and are fully disclosed in the District's Comprehensive Annual Financial Report. Some grants include roll-forward amounts from prior year.

<sup>\*\*</sup> Funds from DESEG Settlement have been deposited in DESEG Capital (Fund 331) and are allocated out to DESEG Expansion (Funds 111, 112, and 113) in accordance with settlement plan spend down schedule.